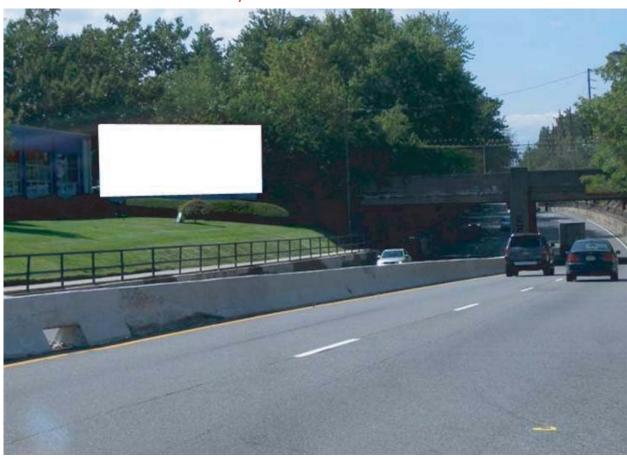

## CLIFTON - S/S ROUTE 46 @ TRENTON AVE. F/E

SIZE: 14' X 36'

**DEC: 56.3** 

This bulletin dominates the traffic heading westbound on Route 46, as it has an exceptionally long and straight approach. It is located just east of the center of Clifton with the entrance to the Garden State Parkway approximately one mile ahead. Both commuters and shoppers heavily travel this portion of Route 46. Route 46 is a major east/west artery connecting all of the major northern counties of New Jersey from New York to Pennsylvania.