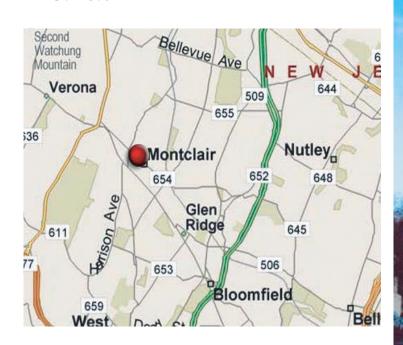

## 34E Montclair - N/S Bloomfield Ave @ Park St. F/E

SIZE: 6' X 34' DEC: 18.6

This wall is one of only a few advertising displays in all of Montclair. This location is exposed to both local and commuter traffic traveling wetbound on Bloomfield Ave. Retail stores, restaurants and strip malls run the length of this four lane roadway. Also located within a short distance of this location is both St. Vincent's and Mountainside Hospitals, as well as the Montclair train station. The traffic light at this intersection aides to the exceptionally long view time from both Bloomfield Ave and Park St.