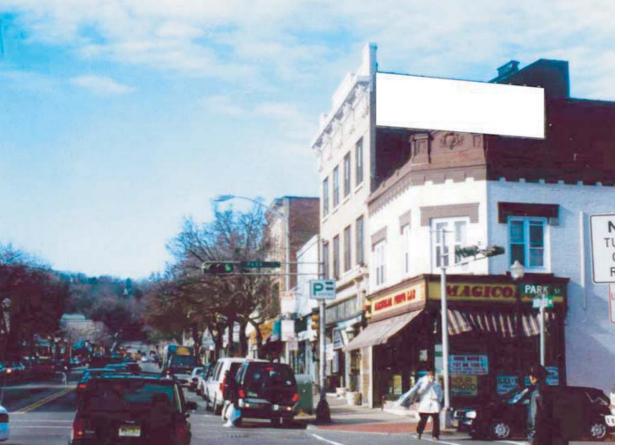

## 34E Montclair - N/S Bloomfield Ave @ Park St. F/E

SIZE: 6' X 34' DEC: 18.6

This wall is one of only a few advertising displays in all of Montclair. This location is exposed to both local and commuter traffic traveling wetbound on Bloomfield Ave. Retail stores, restaurants and strip malls run the length of this four lane roadway. Also located within a short distance of this location is both St. Vincent's and Mountainside Hospitals, as well as the Montclair train station. The traffic light at this intersection aides to the exceptionally long view time from both Bloomfield Ave and Park St.