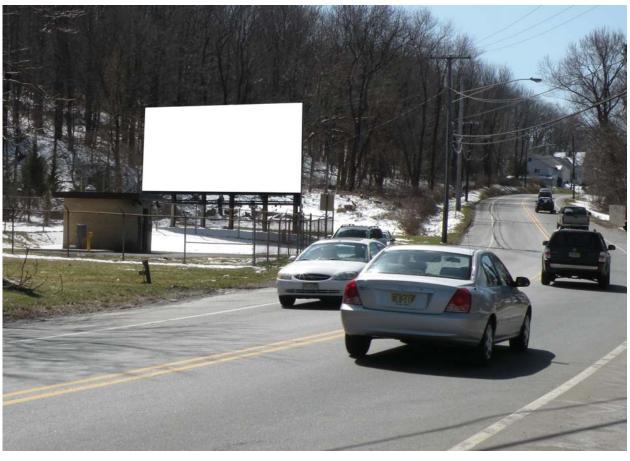

## Franklin - E/S RT 23 Ninety Feet S/o Rutherford Ave. F/N

SIZE: 18' X 35'

**DEC: 23.4** 

This bulletin reads to slow moving southbound traffic, just after a bend in the road. There is a steady flow of traffic all day, while morning and evening traffic is exceptionally heavy. This portion of roadway is one of the most heavily traveled sections of RT 23 in Sussex County. Just to the south is RT 517, which takes local and commuter traffic toward RT 15, Sparta and Newton. Located within a 5 to 15 minute drive is more than 7 championship golf courses, Crystal Springs Resort and Spa, Mountain Creek Ski Resort and Mountain Creek Waterpark.