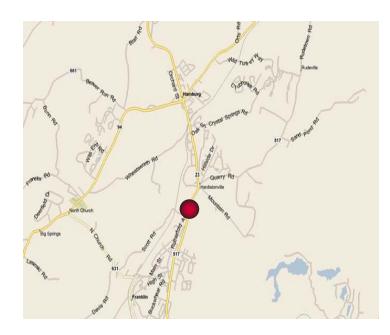

## FRANKLIN - E/S RT 23 Ninety Feet s/o Rutherford Ave. F/S

SIZE: 18' x 35'

**DEC: 23.4** 

This bulletin has an exceptionally long and wide open approach (northbound) on one of the most heavily traveled sections of RT 23 in Sussex County. Just 1 1/2 miles to the north is the intersection of RT 94, where motorists can travel north toward Pike County NY, or south toward Sparta and Newton. Located within a 5 to 15 minute drive is more than 7 championship golf courses, Crystal Springs Resort and Spa, Mountain Creek Ski Resort and Mountain Creek Waterpark.