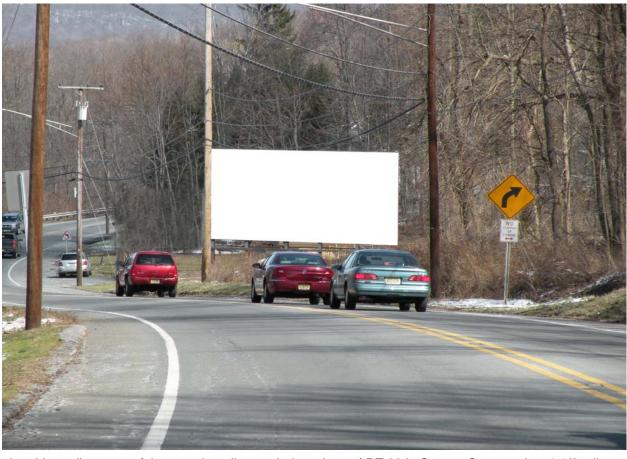

## FRANKLIN - E/S RT 23 Ninety Feet s/o Rutherford Ave. F/S

SIZE: 18' x 35'

**DEC: 23.4** 

This bulletin has an exceptionally long and wide open approach (northbound) on one of the most heavily traveled sections of RT 23 in Sussex County. Just 1 1/2 miles to the north is the intersection of RT 94, where motorists can travel north toward Pike County NY, or south toward Sparta and Newton. Located within a 5 to 15 minute drive is more than 7 championship golf courses, Crystal Springs Resort and Spa, Mountain Creek Ski Resort and Mountain Creek Waterpark.