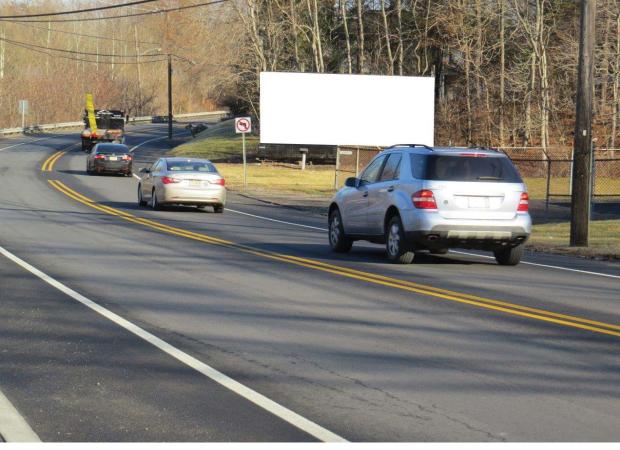

## 38S FRANKLIN - E/S RT 23 @ Rutherford Ave. F/S

SIZE: 12' x 28' DEC: 23.4

This bulletin has an exceptionally long and wide open approach (northbound) on one of the most heavily traveled sections of RT 23 in Sussex County. Just 1 1/2 miles to the north is the intersection of RT 94, where motorists can travel north toward Pike County NY, or south toward Sparta and Newton. Located within a 5 to 15 minute drive is more than 7 championship golf courses, Crystal Springs Resort and Spa, Mountain Creek Ski Resort and Mountain Creek Waterpark.