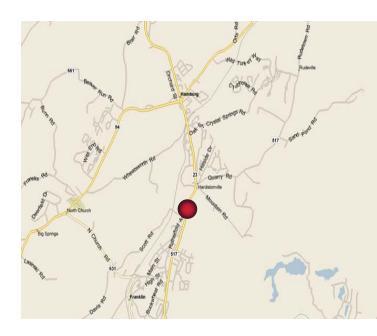

## 38S FRANKLIN - E/S RT 23 @ Rutherford Ave. F/S

SIZE: 12' x 28' DEC: 23.4

This bulletin has an exceptionally long and wide open approach (northbound) on one of the most heavily traveled sections of RT 23 in Sussex County. Just 1 1/2 miles to the north is the intersection of RT 94, where motorists can travel north toward Pike County NY, or south toward Sparta and Newton. Located within a 5 to 15 minute drive is more than 7 championship golf courses, Crystal Springs Resort and Spa, Mountain Creek Ski Resort and Mountain Creek Waterpark.