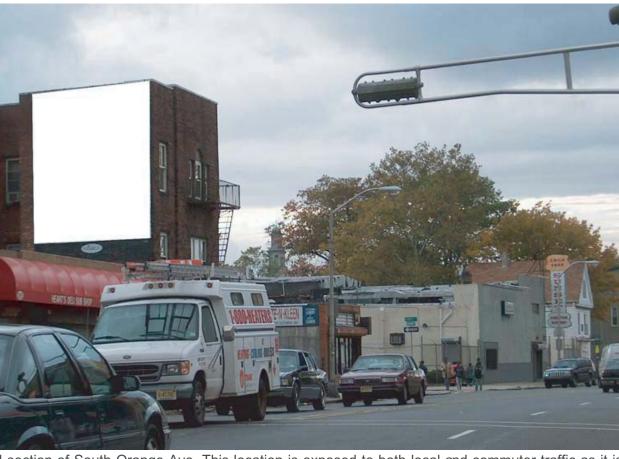

## NEWARK - S/S 870 SO. ORANGE AVE @ FAIRMONT TERR F/E

SIZE: 20' X 18'

**DEC: 22.9** 

This DYNAMIC wall is located on the most heavily traveled section of South Orange Ave. This location is exposed to both local and commuter traffic as it is located only one half mile from the Garden State Parkway. South Orange Ave. links Newark with many towns to the west and continues into Morris County. The immediate area surrounding this display is commercial with many retail and service establishments as well as family and fast food restaurants.