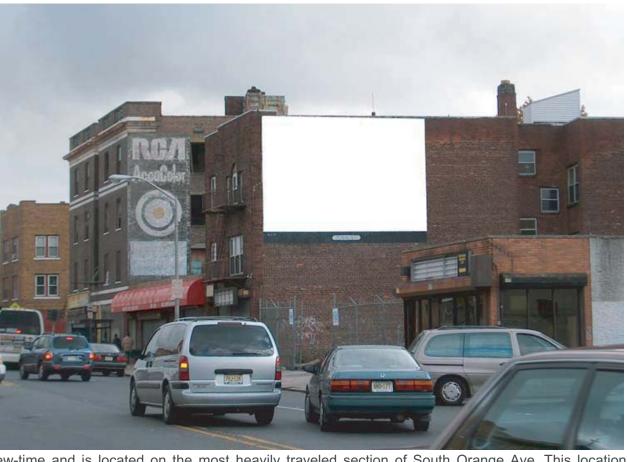

## NEWARK - S/S 870 SO. ORANGE AVE @ FAIRMONT TERR F/W

SIZE: 20' X 30'

**DEC: 22.9** 

This DYNAMIC wall has an EXCEPTIONALLY LONG view-time and is located on the most heavily traveled section of South Orange Ave. This location reaches both local and commuter traffic heading eastbound, as it is located only one half mile from the Garden State Parkway. South Orange Ave. links Newark with many towns to the west and continues into Morris County. The immediate area surrounding this display is commercial with many retail and service establishments as well as family and fast food restaurants.