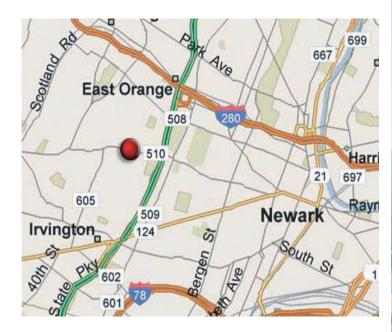

## NEWARK - S/S 870 SO. ORANGE AVE @ FAIRMONT TERR F/W

SIZE: 20' X 30'

**DEC: 22.9** 

This DYNAMIC wall has an EXCEPTIONALLY LONG view-time and is located on the most heavily traveled section of South Orange Ave. This location reaches both local and commuter traffic heading eastbound, as it is located only one half mile from the Garden State Parkway. South Orange Ave. links Newark with many towns to the west and continues into Morris County. The immediate area surrounding this display is commercial with many retail and service establishments as well as family and fast food restaurants.